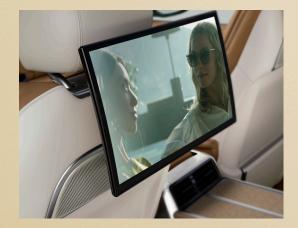

## ENLARGED SCREENS

Enlarged 13.1-inch screens and high-fidelity headphones, exclusive to Range Rover SV