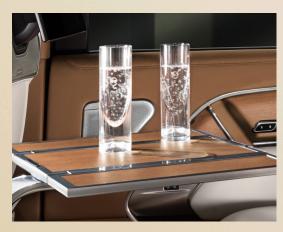

## CRYSTAL GLASSWARE

Specially designed Dartington Crystal glasses are engraved with the SV roundel