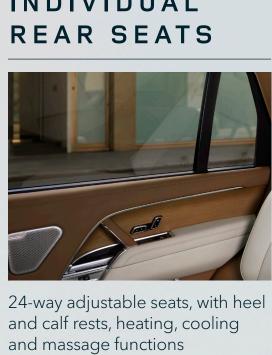

the SV roundel

## INTEGRATED REFRIGERATOR



\*Subject to terms and conditions. Please see Range Rover Press Kit on media.landrover.com for further details

## 11

We've optimised every detail to ensure SV Signature Suite is a world-class modern luxury travel experience

#### 11

JAMAL HAMEEDI, ENGINEERING DIRECTOR, SPECIAL VEHICLE OPERATIONS

With space for a 75cl bottle, the integrated refrigerator chills its contents faster than ever before

## DEPLOYABLE CUP HOLDERS



A cam-driven elevator system electrically deploys the flushfitting cup holders

## SWIVELLING CLUB TABLE



Powered Club Table deploys on a 3D-printed metal support and swivels for either passenger

## FULL-LENGTH CONSOLE



Incorporates touchscreen controller, wireless device charging and secure storage

# INDIVIDUAL