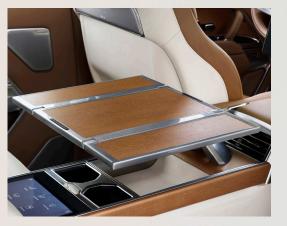

## SWIVELLING CLUB TABLE

Powered Club Table deploys on a 3D-printed metal support and swivels for either passenger