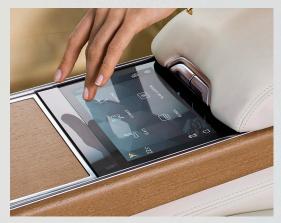

## FULL-LENGTH CONSOLE

Incorporates touchscreen controller, wireless device charging and secure storage