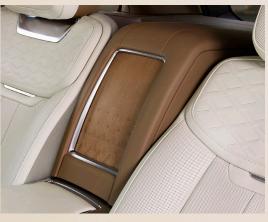

## INTEGRATED REFRIGERATOR

\*Subject to terms and conditions. Please see Range Rover Press Kit on media.landrover.com for further details

#### 11

JAMAL HAMEEDI, ENGINEERING DIRECTOR, SPECIAL VEHICLE OPERATIONS

With space for a 75cl bottle, the integrated refrigerator chills its contents faster than ever before